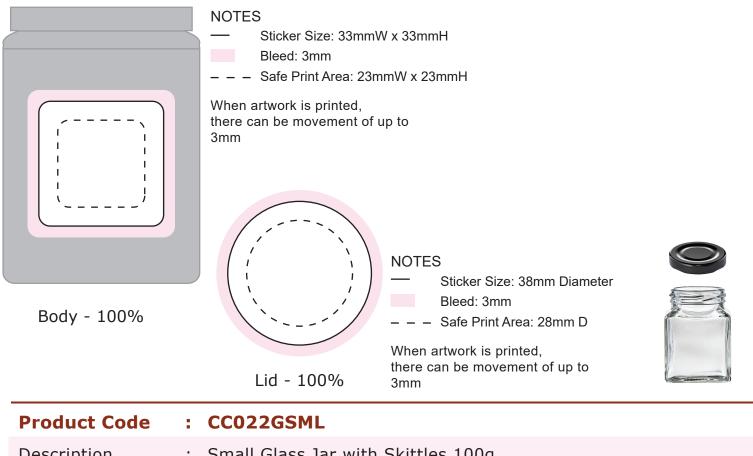

## ART APPROVAL

All colours used in this document are indicative only and they may vary across a variety of printing techniques and confectionery

| Description   | : | Small Glass Jar with Skittles 100g           |
|---------------|---|----------------------------------------------|
| Order#        | : |                                              |
| Company Name  | : |                                              |
| Contact       | : |                                              |
| Colour of Lid | : | Black                                        |
| Sticker Size  | : | 33mmW x 33mmH (Body) or 38mmD (Lid)          |
| Print Colour  | : |                                              |
| Quantity      | : | Customer must provide PMS Colour print guide |
| Delivery Date | : |                                              |